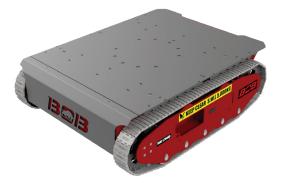

## BOB 5T

## COMPLIES WITH

AS1170.0, AS1170.1, AS4100

The BOB 5T is a remote controlled, all terrain carrier designed to handle loads of up to 5,000kgs. Incorporating dual electric drive motors and up to a massive 14kWh battery supply, the BOB 5T will happily carry your load over any terrain to your required destination. By using the AUX power outlet, the BOB 5T can be fitted with custom made smart attachments to suit any customer heavy load carrying requirements. These smart attachments are controlled via the wireless remote control, allowing the operator to stand clear of the BOB when in operation therefore greatly reducing the risk associated with moving heavy loads.