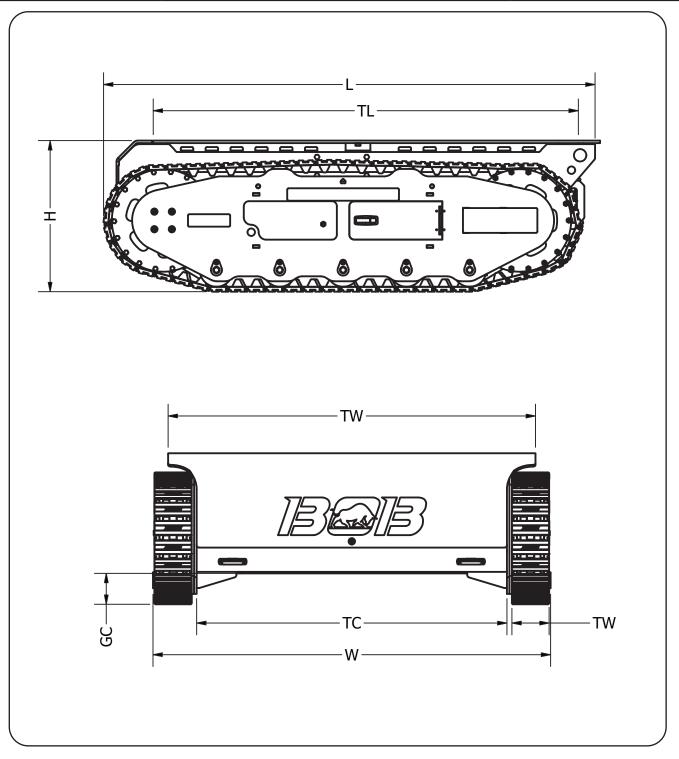

| DIMENSIONS (MM/INCH) |              |                       |              |  |
|----------------------|--------------|-----------------------|--------------|--|
| Length (L)           | 1,980 / 78   | Ground Clearance (GC) | 124 / 4.9    |  |
| Width (W)            | 1,602 / 63.1 | Track Clearance (TC)  | 1,250 / 49.2 |  |
| Height (H)           | 608 / 23.9   | Cleat Width (CW)      | 150 / 5.9    |  |
| Table Length (TL)    | 1,712 / 67.4 | Table Width (TW)      | 1,480 / 58.3 |  |