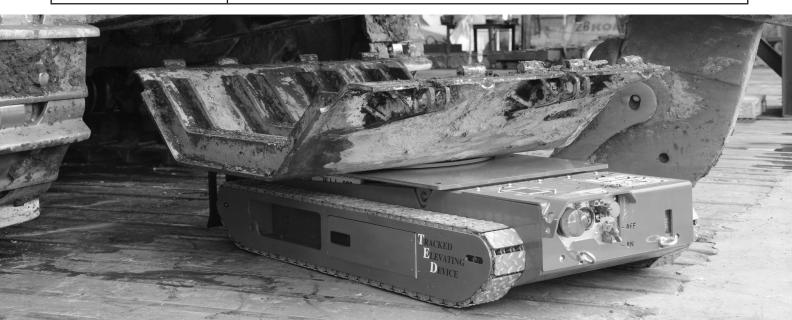

## **Tracked Elevating Device (TED)**

**PART NO** 

**COMPLIES WITH** 

TED-ASY-000-00

AS1170.0, AS1170.1, AS4100, AS4991, AS2359.1, AS2359.2

Designed by a fitter for fitters, TED is the only remote controlled, all terrain, hydraulic belly plate jack on the market. Effortless, remote controlled operation keeps fitters out of the danger zone during critical lift and lowering stages of suspended load component removal and install. In addition to protecting against fatal suspended load injuries, TED helps reduce workplace injuries such as chronic back problems and strain injuries.