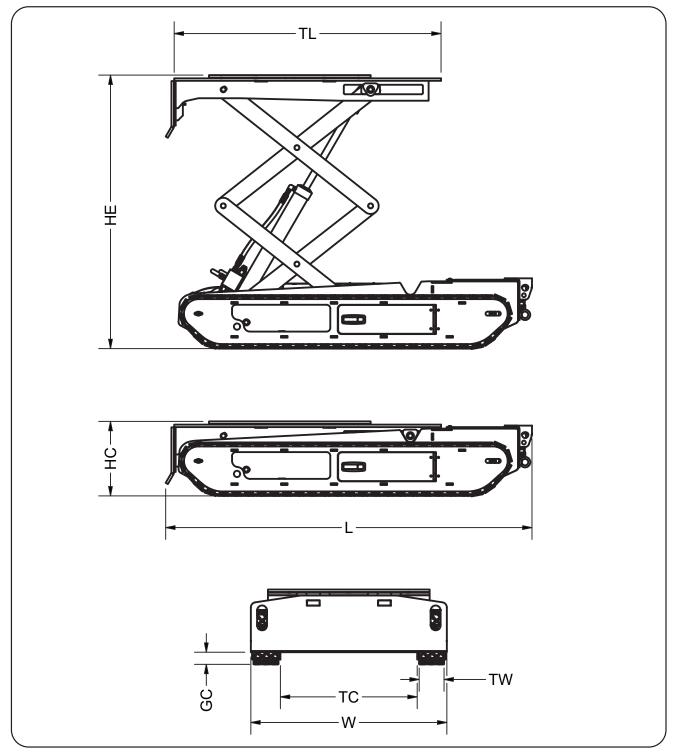

| DIMENSIONS (MM/INCH)   |               |                       |               |  |
|------------------------|---------------|-----------------------|---------------|--|
| Length (L)             | 1,374 / 54.1  | Table Length (TL)     | 1,073 / 42.25 |  |
| Width (W)              | 778 / 30.6    | Ground Clearance (GC) | 65 / 2.55     |  |
| Height Compressed (HC) | 315 / 12.4    | Track Clearance (TC)  | 550 / 21.65   |  |
| Height Extended (HE)   | 1,172 / 46.15 | Track Width (TW)      | 100 / 3.95    |  |