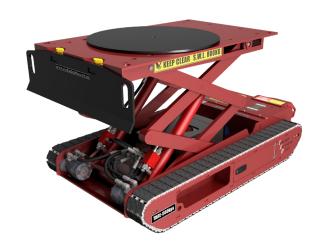

## **Tracked Elevating Device (TED)**

**PART NO** 

**COMPLIES WITH** 

TED-ASY-000-00

AS1170.0, AS1170.1, AS4100, AS4991, AS2359.1, AS2359.2

Designed by a fitter for fitters, TED is the only remote controlled, all terrain, hydraulic belly plate jack on the market. Effortless, remote controlled operation keeps fitters out of the danger zone during critical lift and lowering stages of suspended load component removal and install. In addition to protecting against fatal suspended load injuries, TED helps reduce workplace injuries such as chronic back problems and strain injuries.