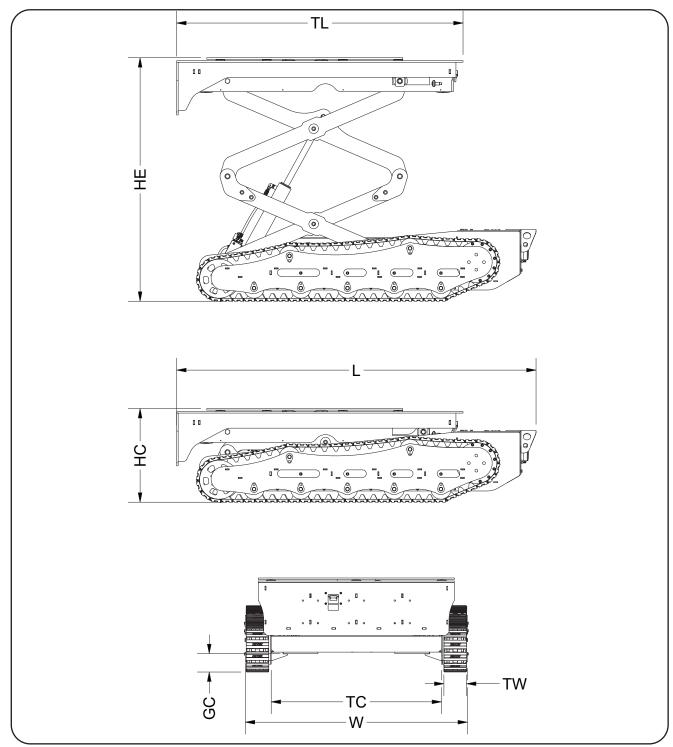

| DIMENSIONS (MM/INCH)   |              |                       |              |  |
|------------------------|--------------|-----------------------|--------------|--|
| Length (L)             | 2,385 / 93.9 | Table Length (TL)     | 1,900 / 74.8 |  |
| Width (W)              | 1,475 / 58.1 | Ground Clearance (GC) | 122 / 4.8    |  |
| Height Compressed (HC) | 621 / 21.5   | Track Clearance (TC)  | 1,130 / 44.5 |  |
| Height Extended (HE)   | 1,615 / 63.6 | Track Width (TW)      | 150 / 5.9    |  |