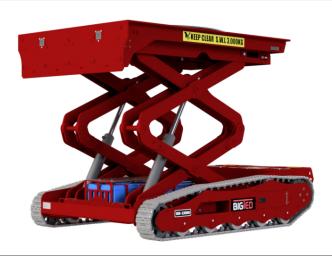

## **Big TED**

## **COMPLIES WITH**

AS1170.0, AS1170.1, AS4100

Big TED is a remote controlled, all terrain, scissor jack designed to support and lift loads of up to 3,000kgs. Big TED incorporates several user friendly features including a powered turntable, 80mm side shift, loaded weight display, AUX power for attachments and enhanced fault finding functionality. Effortless, remote controlled operation keeps fitters out of the danger zone, whilst still providing accurate movement, during critical lift and lowering stages during suspended load component removal and install.