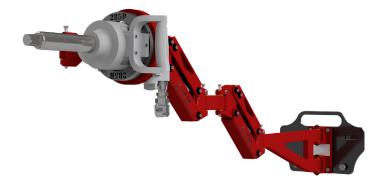

## COMPLIES WITH

AS1170.0, AS1170.1, AS4100, AS4673, AS4991

With six points of articulation and smart spring technology, the LA40 achieves a full range of horizontal and vertical movement. Apart from the obvious benefits to hand safety by reducing finger exposure to pinch points, the LA40 offers positive improvements to operator overall wellbeing through reduced manual handling. Impressive efficiency gains have been seen as an added bonus, stemming from the improvements offered by the LA40.

| SPECIFICATIONS             |                                                                                                                                                                                                             |  |  |  |
|----------------------------|-------------------------------------------------------------------------------------------------------------------------------------------------------------------------------------------------------------|--|--|--|
| Tare weight (kg/lbs)       | 20 / 45                                                                                                                                                                                                     |  |  |  |
| Safe Working Load (kg/lbs) | 40 / 89                                                                                                                                                                                                     |  |  |  |
| Material                   | Aluminum frame with stainless steel pins                                                                                                                                                                    |  |  |  |
| Assembly                   | Each section is joined together via a quick release pin allowing for quick assembly and disassembly                                                                                                         |  |  |  |
| Degrees of movement        | Six points of articulation, smart spring system, and a swivel head, provides complete freedom of movement.                                                                                                  |  |  |  |
| Adjustment                 | Each spring section has a spring tension adjustment bolt allowing the operator to calibrate the LA40 spring tension to suit the tool being utilised.                                                        |  |  |  |
| Mounting                   | Using the mounting bolt hole pattern (see dimensions) the LA40 can be mounted to any surface. A TED mounting plate is provided as standard with every LA40.                                                 |  |  |  |
| Tool Mounting              | Each LA40 is fitted with a Quick Release tool mounting system. Operators select the appropriate bracket from the library, bolt it to a spigot (if required) and insert it into the quick release mechanism. |  |  |  |