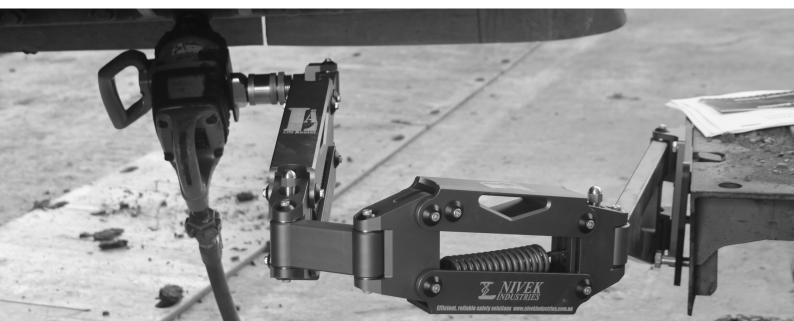

## COMPLIES WITH

AS1170.0, AS1170.1, AS4100, AS4673, AS4991

With six points of articulation and smart spring technology, the LA40 achieves a full range of horizontal and vertical movement. Apart from the obvious benefits to hand safety by reducing finger exposure to pinch points, the LA40 offers positive improvements to operator overall wellbeing through reduced manual handling. Impressive efficiency gains have been seen as an added bonus, stemming from the improvements offered by the LA40.