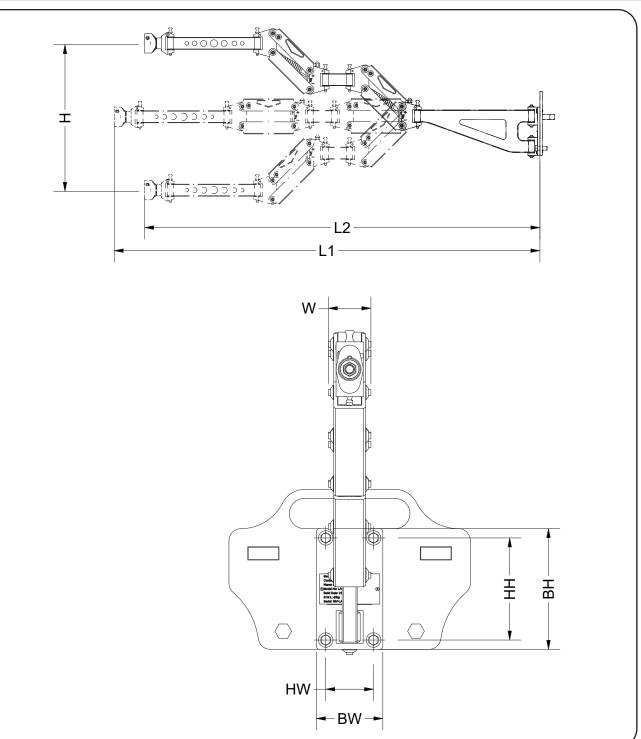

| DIMENSIONS (MM/INCH) |              |                    |             |  |
|----------------------|--------------|--------------------|-------------|--|
| Length (L1)          | 1,760 / 69.3 | Base Width (BW)    | 110 / 4.4   |  |
| Length (L2)          | 1,630 / 64.2 | Base Height (BH)   | 200 / 7.9   |  |
| Width (W)            | 70 / 2.8     | Mounting Hole (HW) | 79.2 / 3.2  |  |
| Height Range (H)     | 600 / 23.6   | Mounting Hole (HH) | 169.2 / 6.7 |  |