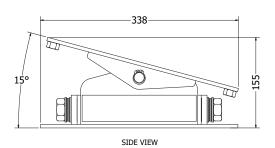

The LPPT is capable of fine adjustment +/- 15 degrees and provides fitters with superior flexibility and control.

## **SPECIFICATIONS**

| Attachment Type   | TED       |
|-------------------|-----------|
| Safe Working Load | 800kg     |
| Mounting          | Turntable |
| Tama Mainta       | 221       |

FRONT VIEW