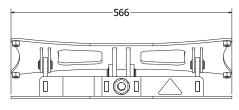

## **SPECIFICATIONS**

| Attachment Type   | TED       |
|-------------------|-----------|
| Safe Working Load | 800kg     |
| Mounting          | Turntable |
| Tama Mainta       | 221       |

FRONT VIEW