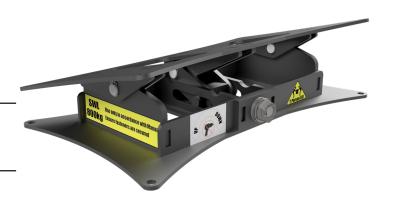

## **Low Profile Pivot Table (LPPT)**

## **PART NO**

TED-ATT-030-00

The LPPT is perfect for supporting components on an angle and works in conjunction with other turntable mounting attachments such as the Sump Tray and Cutting Edge Attachments.

The LPPT is capable of fine adjustment +/- 15 degrees and provides fitters with superior flexibility and control.

## **SPECIFICATIONS**

| Attachment Type   | TED       |
|-------------------|-----------|
| Safe Working Load | 800kg     |
| Mounting          | Turntable |
| Tama Mainta       | 221       |

FRONT VIEW