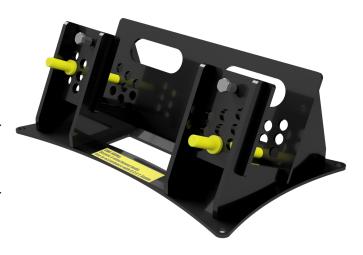

## Corner Cutting Edge Tool (CCET)

## PART NO

TED-ATT-024-00

The CCET is fully adjustable making it perfect for corner CET. Operators can adjust the support pins in any combination of holes to achieve and angle of up to +/- 10 degrees. The CCET also has two retaining bolts which can be used to support different CET thicknesses.

The CCET works best when combined with the Low Profile Pivot Table allowing it to be aligned with the angle of the CET being removed/installed.