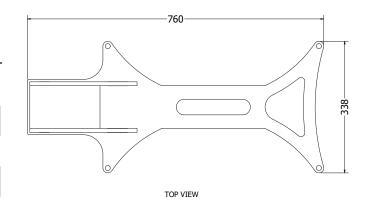

## SPECIFICATIONS

| Attachment Type   | TED       |
|-------------------|-----------|
| Safe Working Load | 800       |
| Mounting          | Turntable |
| Tare Weight       | 13kg      |

nivekindustries.com.au sales@nivekindustries.com.au +61 (0)400 675 531