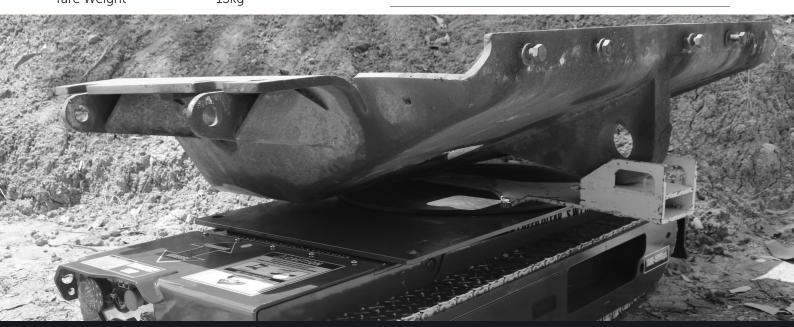

## PART NO

TED-ATT-023-00

The Front Belly Plate Cradle is designed to support the Front Belly Plate of D-11 dozers at the right angle for safe removal and transportation.

The raised platform provides additional stability for the belly plate by holding it horizontal and allows it to be rotated on the turntable which allows it to be maneuvered between the ripper tyne and the tracks.