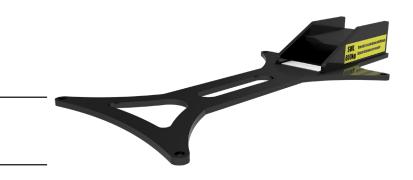

## Front Belly Plate Cradle

## PART NO

TED-ATT-023-00

The Front Belly Plate Cradle is designed to support the Front Belly Plate of D-11 dozers at the right angle for safe removal and transportation.

The raised platform provides additional stability for the belly plate by holding it horizontal and allows it to be rotated on the turntable which allows it to be maneuvered between the ripper tyne and the tracks.