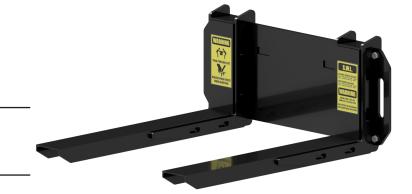

# Adjustable Fork Tyne

## PART NO

TED-ATT-022-00

The Adjustable Fork Tynes have been designed to assist in the movement of a variety of stands, tooling and mechanical components in tight low spaces without the need for manual handling. The tynes width can be manually adjusted quickly up to a separation of 445mm.