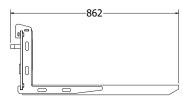

# Adjustable Fork Tyne

## PART NO

TED-ATT-022-00



The Adjustable Fork Tynes have been designed to assist in the movement of a variety of stands, tooling and mechanical components in tight low spaces without the need for manual handling. The tynes width can be manually adjusted quickly up to a separation of 445mm.



#### SIDE VIEW

### COMPLIES WITH

AS1170.0, AS1170.1, AS4100, AS4991, AS2359.1, AS2359.2

## SPECIFICATIONS

| Attachment Type   | TED       |
|-------------------|-----------|
| Safe Working Load | 200/400kg |
| Mounting          | Front     |
| Tare Weight       | 47kg      |









nivekindustries.com.au sales@nivekindustries.com.au +61 (0)400 675 531