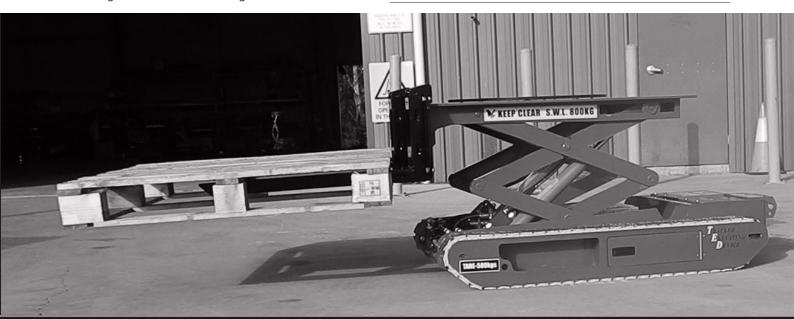

## PART NO

TED-ATT-022-00

The Adjustable Fork Tynes have been designed to assist in the movement of a variety of stands, tooling and mechanical components in tight low spaces without the need for manual handling. The tynes width can be manually adjusted quickly up to a separation of 445mm.