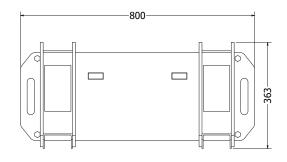

## PART NO

TED-ATT-022-00

The Adjustable Fork Tynes have been designed to assist in the movement of a variety of stands, tooling and mechanical components in tight low spaces without the need for manual handling. The tynes width can be manually adjusted quickly up to a separation of 445mm.