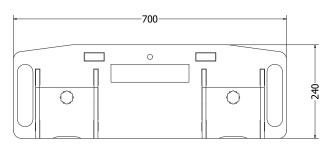

## **SPECIFICATIONS**

| Attachment Type   | TED   |
|-------------------|-------|
| Safe Working Load | 400kg |
| Mounting          | Front |

Tare Weight 21kg

FRONT VIEW