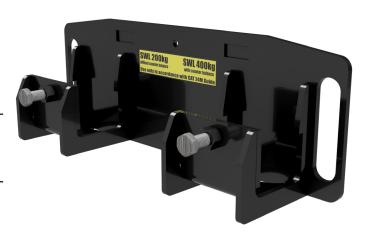

## **PART NO**

TED-ATT-021-00

The Grader Cutting Edge Tool can be utilised to take the weight of the CET from a variety of graders. The attachment is fitted with two (2) adjustment bolts which can be tightened to assist in stabilising the CET during transit and installation.

When used by itself the Grader Cutting Edge has a SWL of 200kg, however if used with the TED Counter Balance the SWL can be increased to 400kg.

AS1170.0, AS1170.1, AS4100, AS4991, AS2359.1, AS2359.2, AS/ISO22915.1