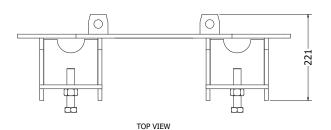

## **SPECIFICATIONS**

| Attachment Type   | TED   |
|-------------------|-------|
| Safe Working Load | 400kg |
| Mounting          | Front |

Tare Weight 21kg

FRONT VIEW